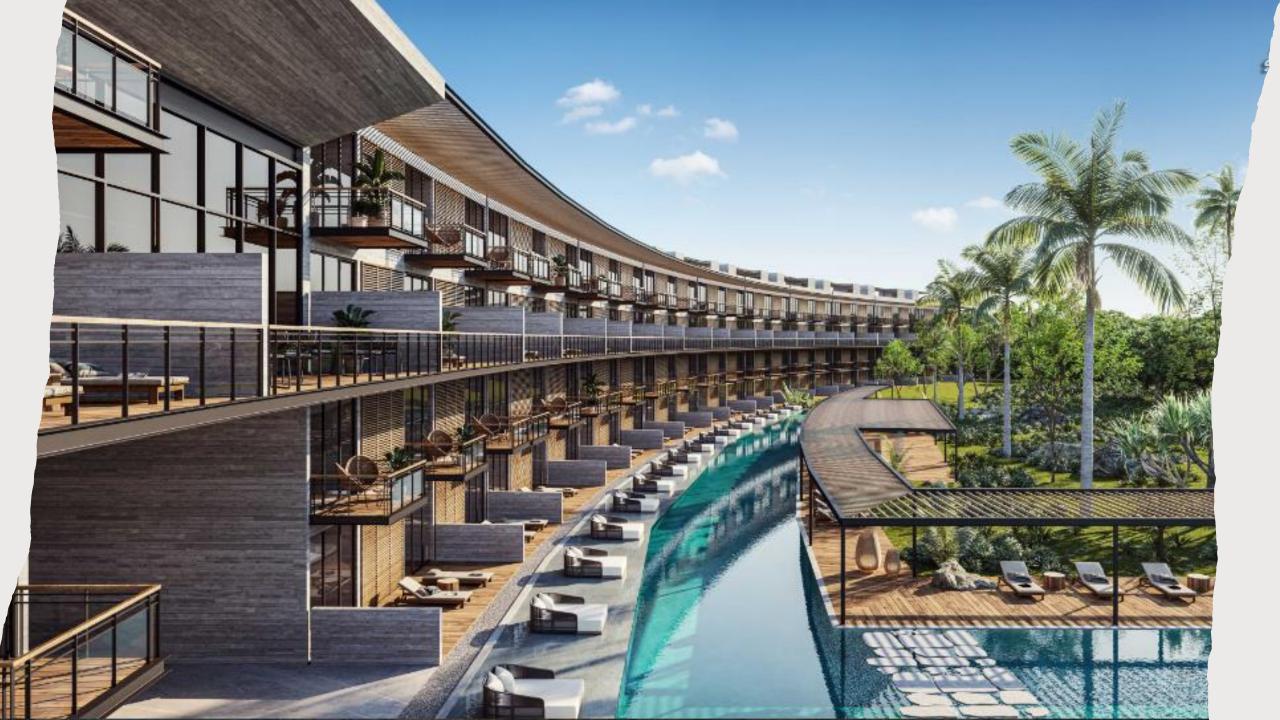

## Stunning new project complex around 18 holes golf course

177 units

2 - 3 - 4bd

Garden houses

Garden houses swim up

Penthouses with roof garden and balconies + private pool

Sizes from 131 SqMt to 254 SqMt