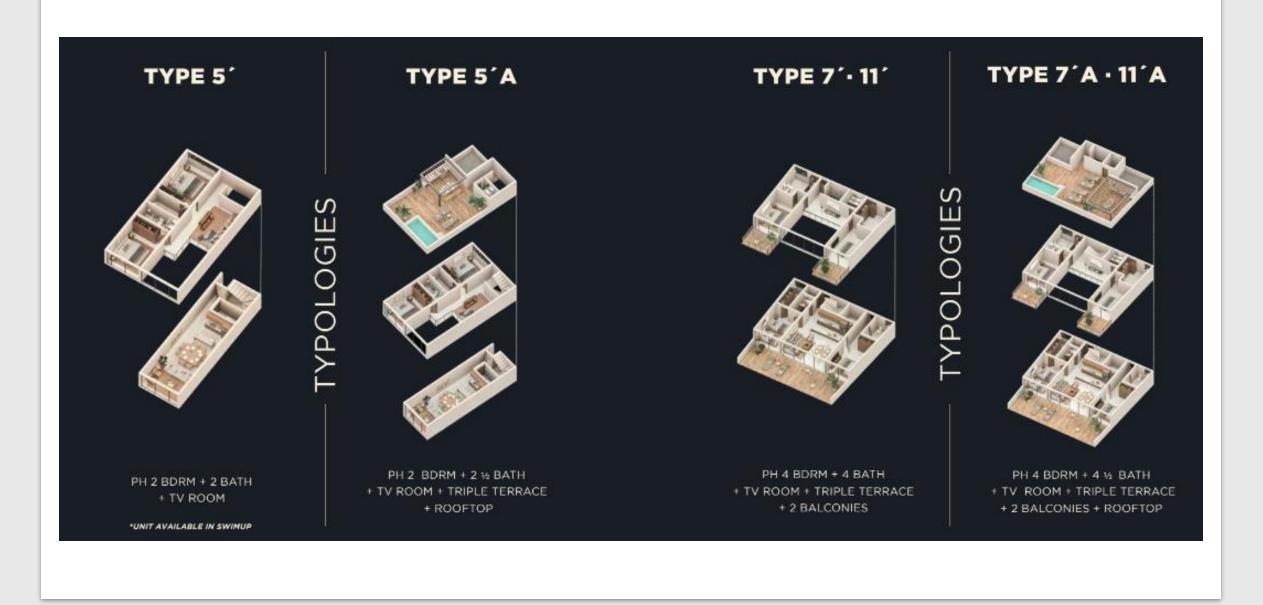

nt 18-hole golf courses and surrounded by a large native green jungle that gives rise to the setting for this exceptionally private and gated residential community on the Caribbean Sea.

45 min. from the Cancun International Airport; 10 minutes from Playa Del Carmen; 45 min from Cancun; 15 minutes from Xcaret; 45 min from Tulum and 3 hrs. from Merida.

It has 2 entrances on Carr. Federal and with exit to the 5th Avenue of Playa del Carmen. It is considered located in the fastest growing the fastest growing area of the Riviera Maya, which allows us to access important points of the Riviera Maya in a few minutes.





# SERVICE & FEATURING















**GOLF CAR** 



STORAGES













HANDY MAN



PARKING





















## FLOOR PLANS AND TYPOLOGIES

000

1 then M M

1 11







## PAYMENT PLAN

#### ESQUEMA DE PAGO

\* Los precios y disponibilidad sujetos a cambios sin previo aviso/ prices and availability are subject to changes without notice.

Fecha de entrega Marzo 2025 Delivery date March 2025

|                                           | ESQUEMA 1/SCHEME 1 | ESQUEMA 2/SCHEME 2 | ESQUEMA 3/SCHEME 3                  | ESQUEMA 4/SCHEME 4      | ESQUEMA 5/SCHEME 5      |
|-------------------------------------------|--------------------|--------------------|-------------------------------------|-------------------------|-------------------------|
|                                           | TRADICIONAL        | COMERCIAL          | AVANCE DE OBRA                      | CONTADO                 | INVERSIONISTA           |
| INVERSION INICIAL<br>/INITIAL INVESTM