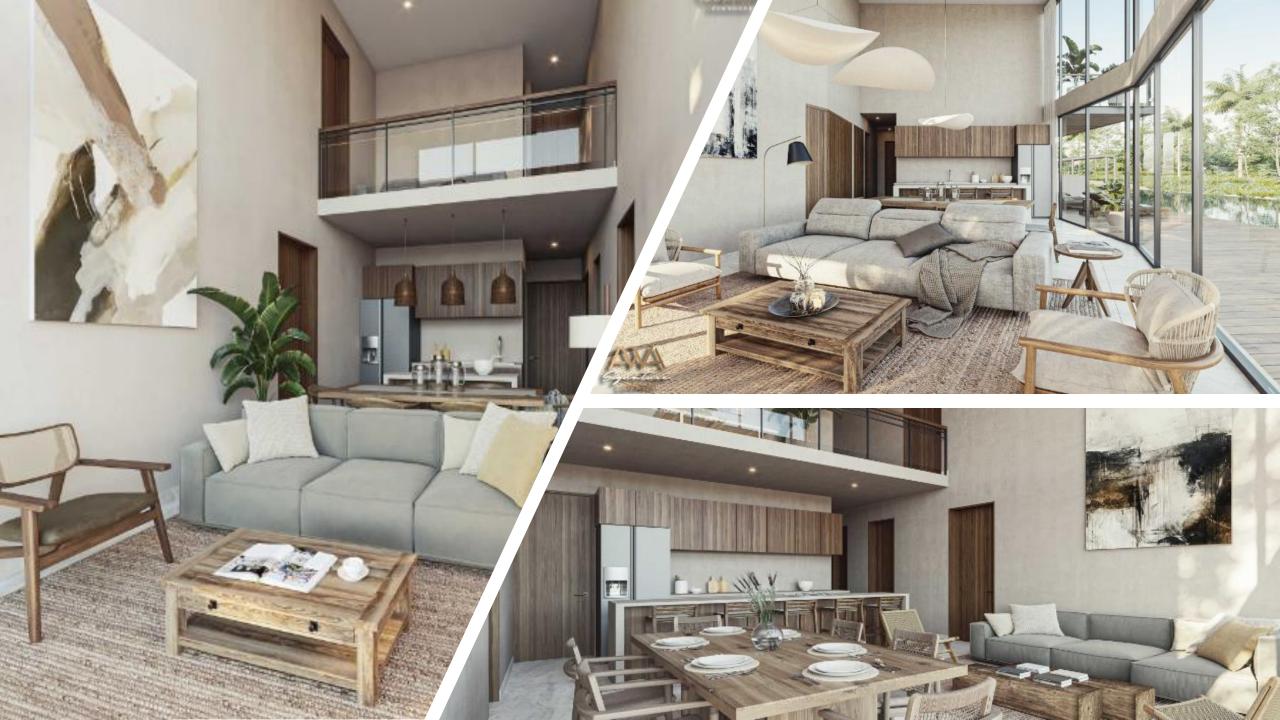

## Stunning new project complex around 18 holes golf course

177 units

2 - 3 - 4bd

Garden houses

Garden houses swim up

Penthouses with roof garden and balconies + private pool

Sizes from 131 SqMt to 254 SqMt