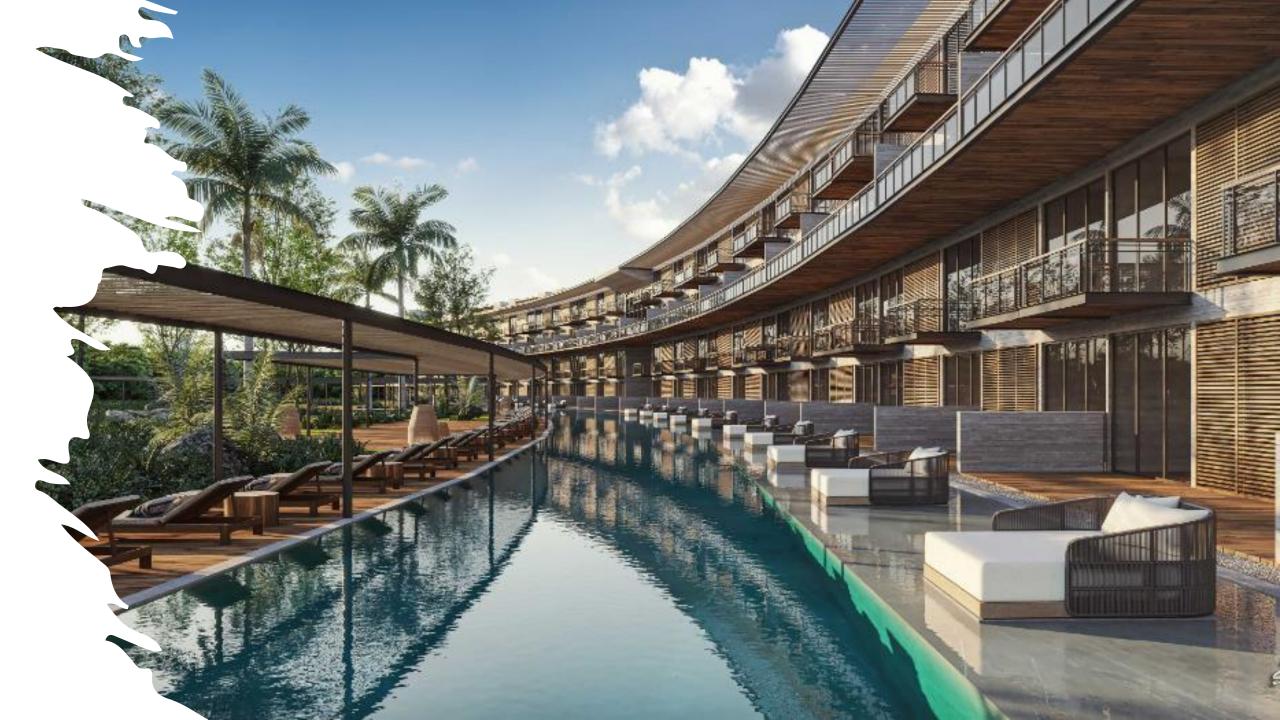

## Stunning new project complex around 18 holes golf course

177 units

2 - 3 - 4bd

Garden houses

Garden houses swim up

Penthouses with roof garden and balconies + private pool

Sizes from 131 SqMt to 254 SqMt