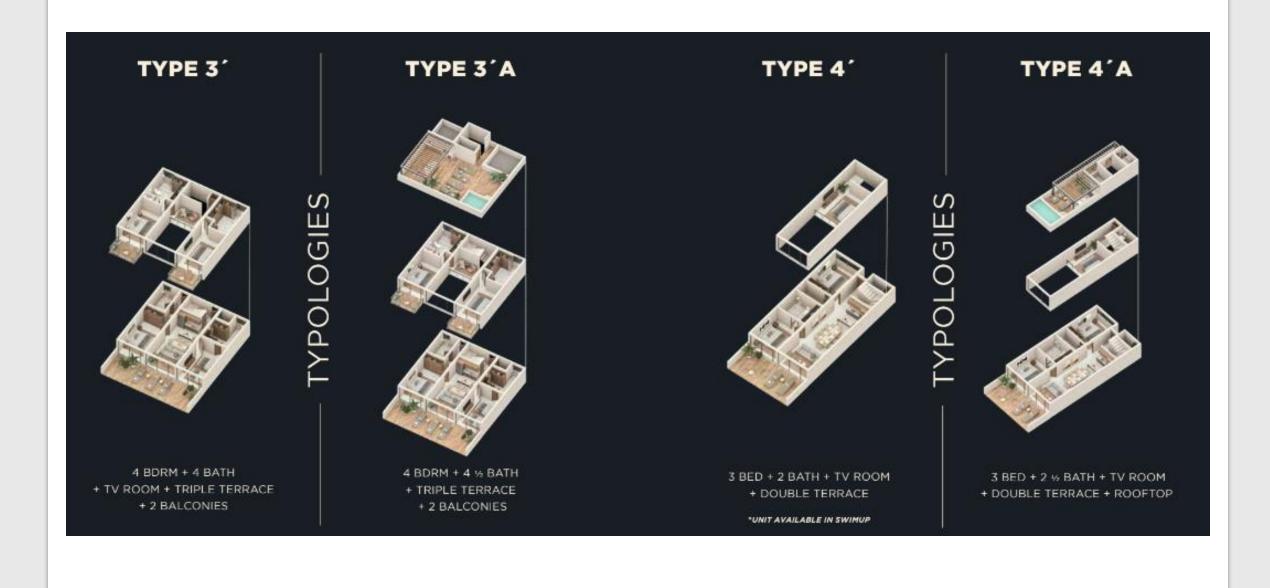

tant 18-hole golf courses and surrounded by a large native green jungle that gives rise to the setting for this exceptionally private and gated residential community on the Caribbean Sea.

45 min. from the Cancun International Airport; 10 minutes from Playa Del Carmen; 45 min from Cancun; 15 minutes from Xcaret; 45 min from Tulum and 3 hrs. from Merida.

It has 2 entrances on Carr. Federal and with exit to the 5th Avenue of Playa del Carmen. It is considered located in the fastest growing the fastest growing area of the Riviera Maya, which allows us to access important points of the Riviera Maya in a few minutes.





# SERVICE & FEATURING















**GOLF CAR** 



STORAGES













HANDY MAN



PARKING





















## FLOOR PLANS AND TYPOLOGIES

000

1 then M M

1 11







## PAYMENT PLAN

#### ESQUEMA DE PAGO

\* Los precios y disponibilidad sujetos a cambios sin previo aviso/ prices and availability are subject to changes without notice.

Fecha de entrega Marzo 2025 Delivery date March 2025

|                                           | ESQUEMA 1/SCHEME 1 | ESQUEMA 2/SCHEME 2 | ESQUEMA 3/SCHEME 3                  | ESQUEMA 4/SCHEME 4      | ESQUEMA 5/SCHEME 5      |
|-------------------------------------------|--------------------|--------------------|-------------------------------------|-------------------------|-------------------------|
|                                           | TRADICIONAL        | COMERCIAL          | AVANCE DE OBRA                      | CONTADO                 | INVERSIONISTA           |
| INVERSION INICIAL<br>/INITIAL INVES