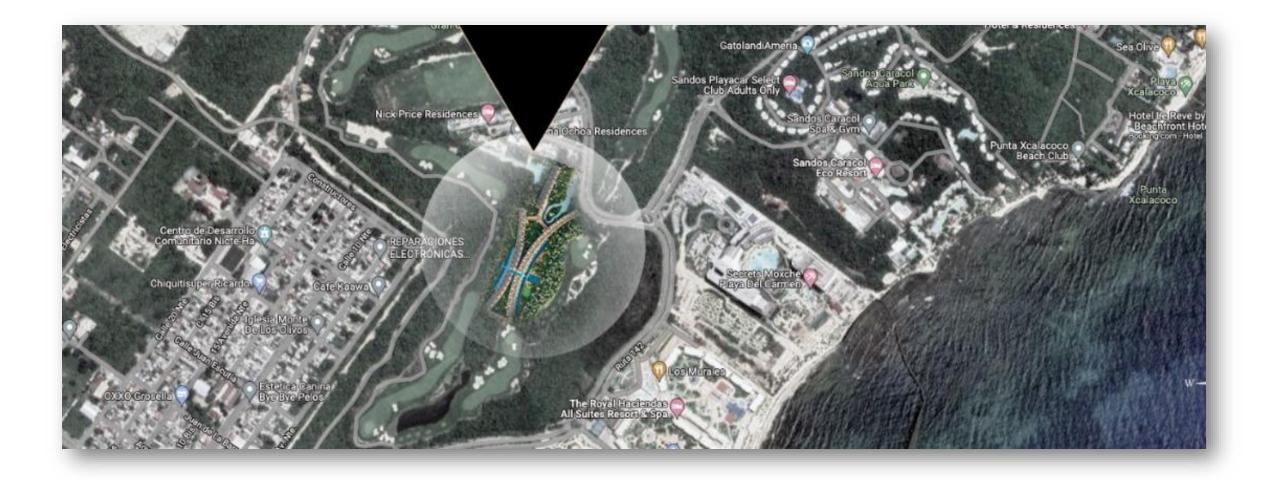

### The full price list on request

Delivery march 2026

A sophisticated lifestyle, only for a few. Security, Relaxation and Natural Environment, in the fastest growing area of the Riviera Maya.

Located in the heart of the Riviera Maya on impeccable white sand beaches; Around one of the most important 18-hole golf courses and surrounded by a large native green jungle that gives rise to the setting for this exceptionally private and gated residential community on the Caribbean Sea.

45 min. from the Cancun International Airport; 10 minutes from Playa Del Carmen; 45 min from Cancun; 15 minutes from Xcaret; 45 min from Tulum and 3 hrs. from Merida.

It has 2 entrances on Carr. Federal and with exit to the 5th Avenue of Playa del Carmen. It is considered located in the fastest growing the fastest growing area of the Riviera Maya, which allows us to access important points of the Riviera Maya in a few minutes.