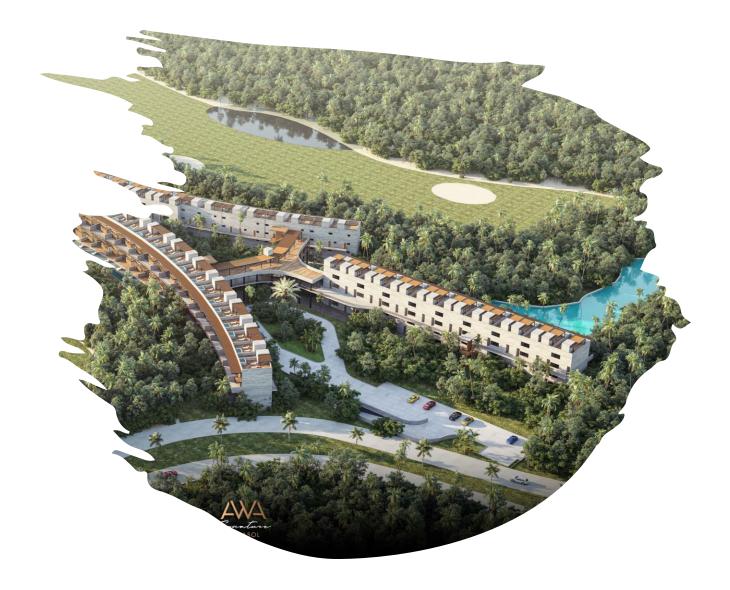

## Stunning new project complex around 18 holes golf course

177 units

2 - 3 - 4bd

Garden houses

Garden houses swim up

Penthouses with roof garden and balconies + private pool

Sizes from 131 SqMt to 254 SqMt

### The full price list on request

Delivery march 2026

A sophisticated lifestyle, only for a few. Security, Relaxation and Natural Environment, in the fastest growing area of the Riviera Maya.

Located in the heart of the Riviera Maya on impeccable white sand beaches; Around one of the most important 18-hole golf courses and surrounded by a large native green jungle that gives rise to the setting for this exceptionally private and gated residential community on the Caribbean Sea.