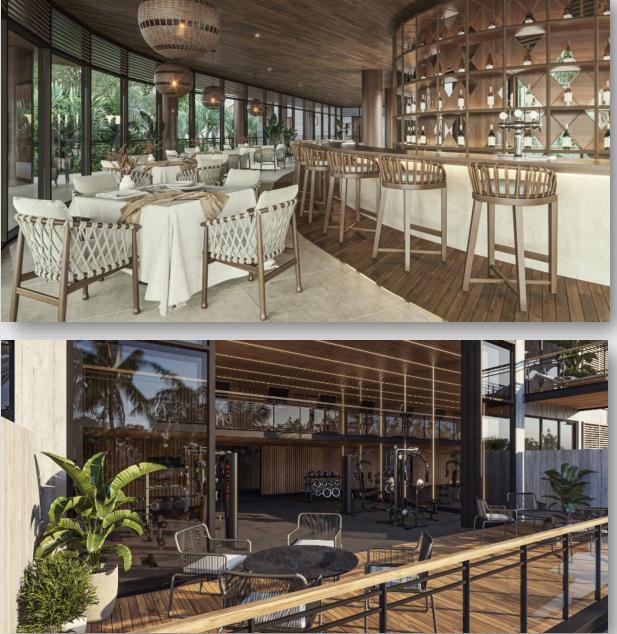

a on impeccable white sand beaches; Around one of the most important 18-hole golf courses and surrounded by a large native green jungle that gives rise to the setting for this exceptionally private and gated residential community on the Caribbean Sea.

45 min. from the Cancun International Airport; 10 minutes from Playa Del Carmen; 45 min from Cancun; 15 minutes from Xcaret; 45 min from Tulum and 3 hrs. from Merida.

It has 2 entrances on Carr. Federal and with exit to the 5th Avenue of Playa del Carmen. It is considered located in the fastest growing the fastest growing area of the Riviera Maya, which allows us to access important points of the Riviera Maya in a few minutes.





# SERVICE & FEATURING















**GOLF CAR** 



STORAGES













HANDY MAN



PARKING





















## FLOOR PLANS AND TYPOLOGIES

000

1 then M M

1 11







## PAYMENT PLAN

#### ESQUEMA DE PAGO

\* Los precios y disponibilidad sujetos a cambios sin previo aviso/ prices and availability are subject to changes without notice.

Fecha de entrega Marzo 2025 Delivery date March 2025

|                                           | ESQUEMA 1/SCHEME 1 | ESQUEMA 2/SCHEME 2 | ESQUEMA 3/SCHEME 3                  | ESQUEMA 4/SCHEME 4      | ESQUEMA 5/SCHEME 5      |
|-------------------------------------------|--------------------|--------------------|-------------------------------------|-------------------------|-------------------------|
|                                           | TRADICIONAL        | COMERCIAL          | AVANCE DE OBRA                      | CONTADO                 |