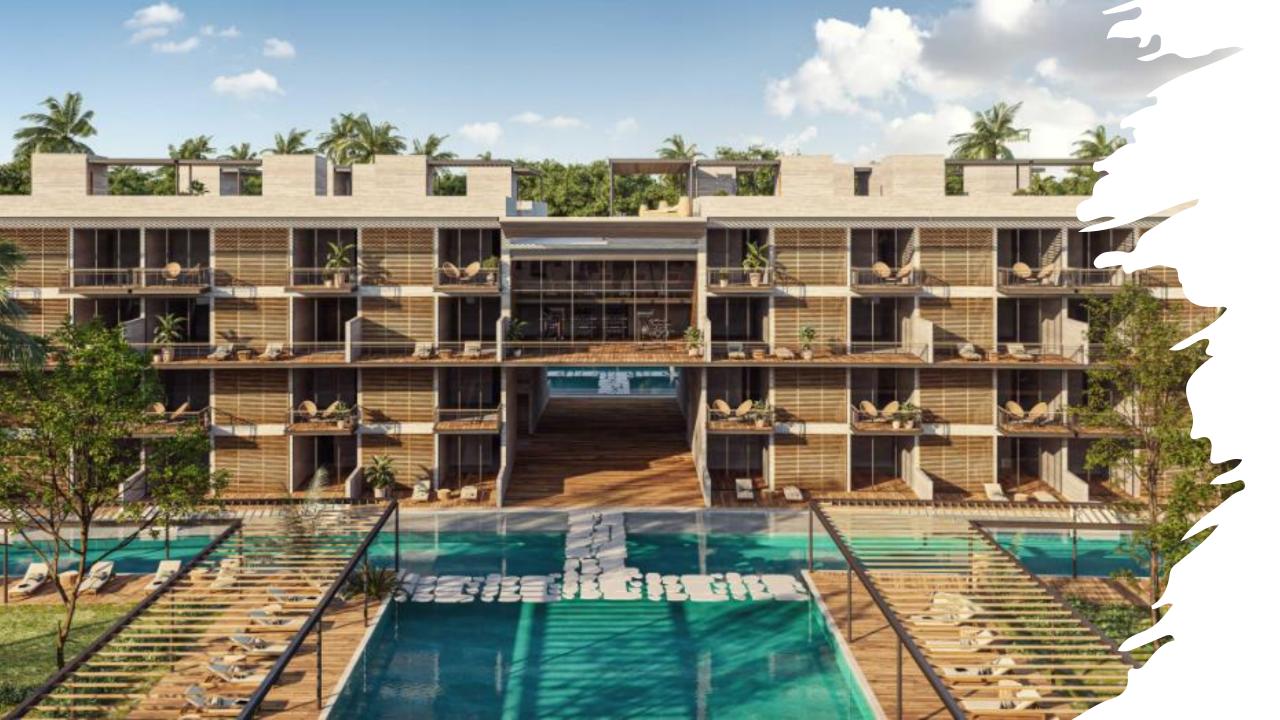

## Stunning new project complex around 18 holes golf course

177 units

2 - 3 - 4bd

Garden houses

Garden houses swim up

Penthouses with roof garden and balconies + private pool

Sizes from 131 SqMt to 254 SqMt

### The full price list on request

Delivery march 2026

A sophisticated lifestyle, only for a few. Security, Relaxation and Natural Environment, in the fastest growing area of the Riviera Maya.

Located in the heart of the Riviera Maya on impeccable white sand beaches; Around one of the most important 18-hole golf courses and surrounded by a large native green jungle that gives rise to the setting for this exceptionally private and gated residential community on the Caribbean Sea.