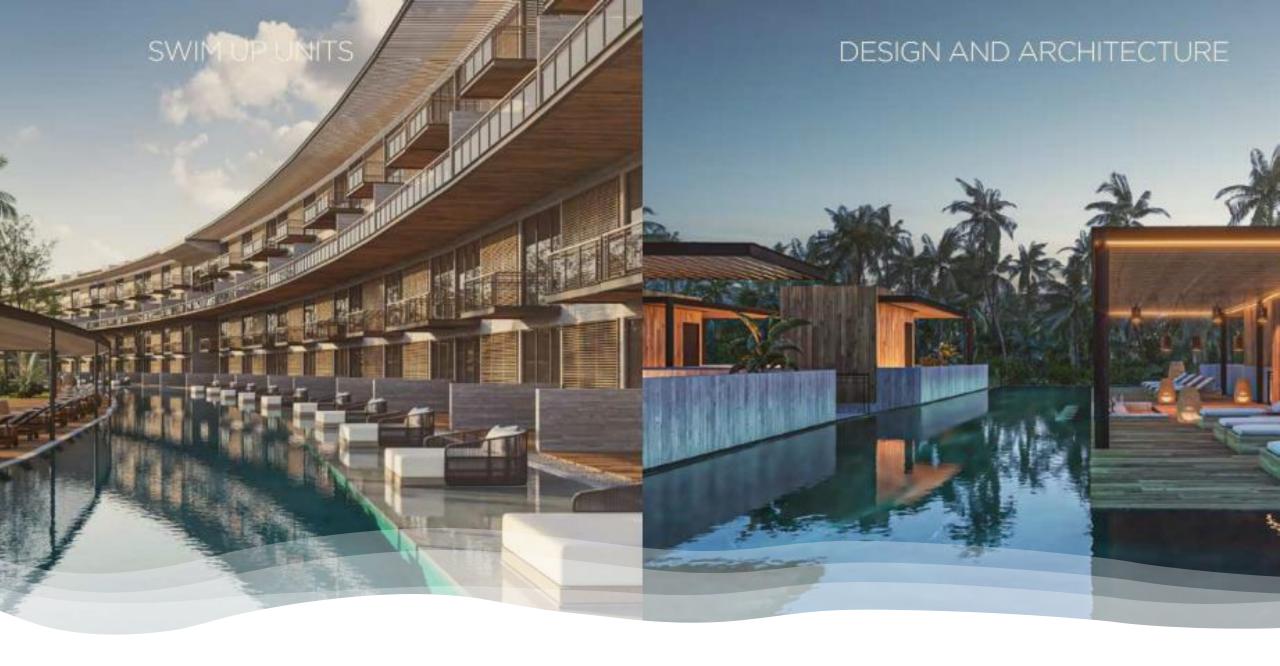

## Stunning new project complex around 18 holes golf course

177 units

2 - 3 - 4bd

Garden houses

Garden houses swim up

Penthouses with roof garden and balconies + private pool

Sizes from 131 SqMt to 254 SqMt

### The full price list on request

Delivery march 2026

A sophisticated lifestyle, only for a few. Security, Relaxation and Natural Environment, in the fastest growing area of the Riviera Maya.

Located in the heart of the Riviera Maya on impeccable white sand beaches; Around one of the most important 18-hole golf courses and surrounded by a large native green jungle that gives rise to the setting for this exceptionally private and gated residential community on the Caribbean Sea.