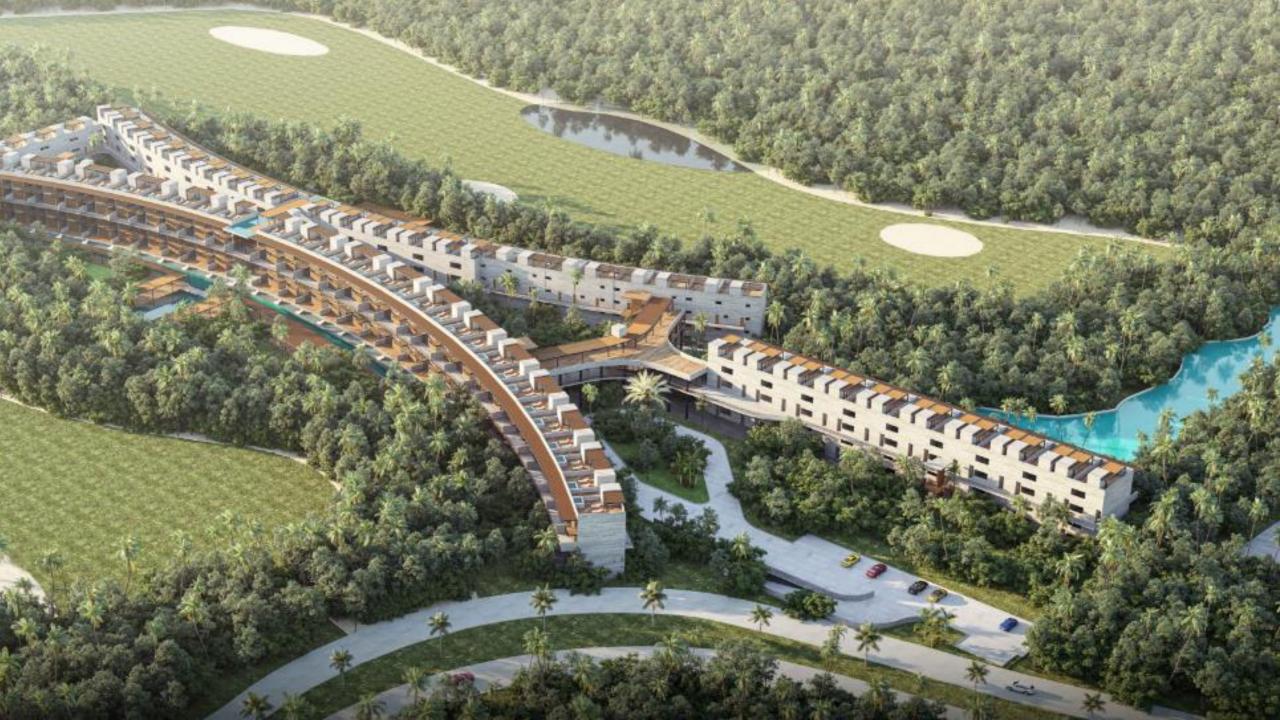

## Stunning new project complex around 18 holes golf course

177 units

2 - 3 - 4bd

Garden houses

Garden houses swim up

Penthouses with roof garden and balconies + private pool

Sizes from 131 SqMt to 254 SqMt

### The full price list on request

Delivery march 2026

A sophisticated lifestyle, only for a few. Security, Relaxation and Natural Environment, in the fastest growing area of the Riviera Maya.

Located in the heart of the Riviera Maya on impeccable white sand beaches; Around one of the most important 18-hole golf courses and surrounded by a large native green jungle that gives rise to the setting for this exceptionally private and gated residential community on the Caribbean Sea.