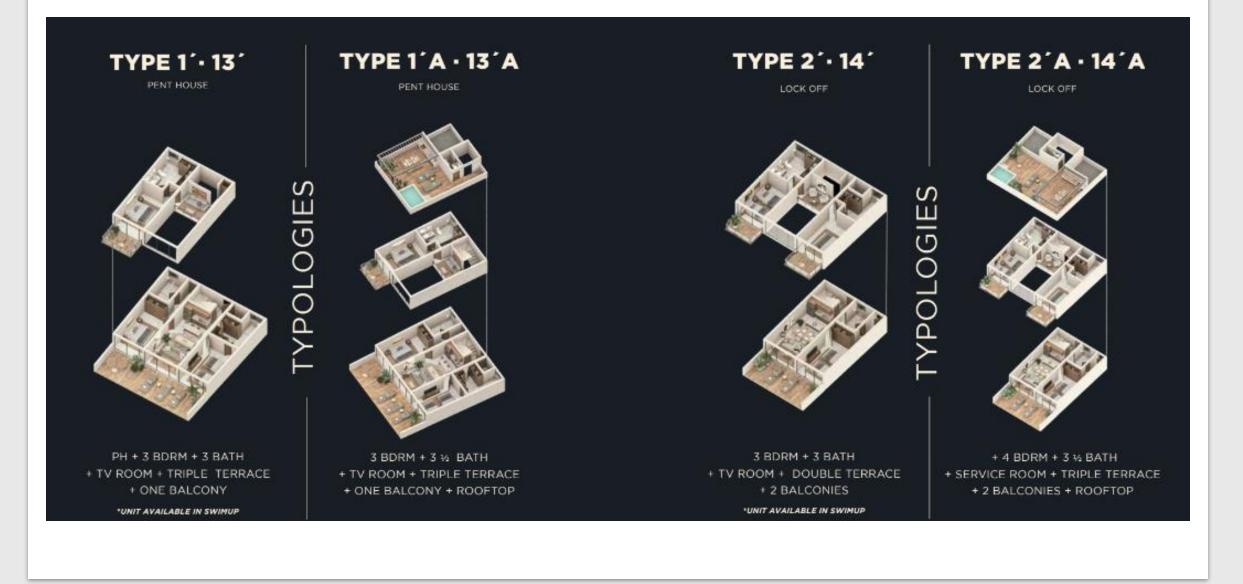

ortant 18-hole golf courses and surrounded by a large native green jungle that gives rise to the setting for this exceptionally private and gated residential community on the Caribbean Sea.

45 min. from the Cancun International Airport; 10 minutes from Playa Del Carmen; 45 min from Cancun; 15 minutes from Xcaret; 45 min from Tulum and 3 hrs. from Merida.

It has 2 entrances on Carr. Federal and with exit to the 5th Avenue of Playa del Carmen. It is considered located in the fastest growing the fastest growing area of the Riviera Maya, which allows us to access important points of the Riviera Maya in a few minutes.





# SERVICE & FEATURING















**GOLF CAR** 



STORAGES













HANDY MAN



PARKING





















## FLOOR PLANS AND TYPOLOGIES

000

1 then M M

1 11







## PAYMENT PLAN

#### ESQUEMA DE PAGO

\* Los precios y disponibilidad sujetos a cambios sin previo aviso/ prices and availability are subject to changes without notice.

Fecha de entrega Marzo 2025 Delivery date March 2025

|                                           | ESQUEMA 1/SCHEME 1 | ESQUEMA 2/SCHEME 2 | ESQUEMA 3/SCHEME 3                  | ESQUEMA 4/SCHEME 4      | ESQUEMA 5/SCHEME 5      |
|-------------------------------------------|--------------------|--------------------|-------------------------------------|-------------------------|-------------------------|
|                                           | TRADICIONAL        | COMERCIAL          | AVANCE DE OBRA                      | CONTADO                 | INVERSIONISTA           |
| INVERSION INICIAL<br>/INITIAL INV