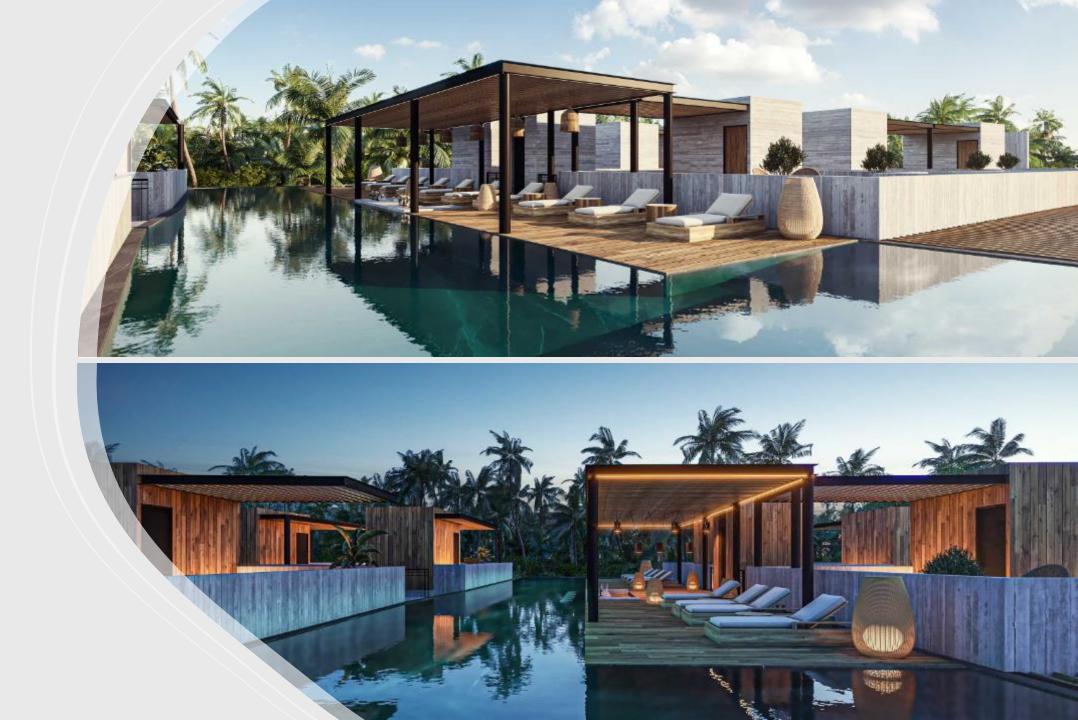

## Stunning new project complex around 18 holes golf course

177 units

2 - 3 - 4bd

Garden houses

Garden houses swim up

Penthouses with roof garden and balconies + private pool

Sizes from 131 SqMt to 254 SqMt

### The full price list on request

Delivery march 2026

A sophisticated lifestyle, only for a few. Security, Relaxation and Natural Environment, in the fastest growing area of the Riviera Maya.

Located in the heart of the Riviera Maya on impeccable white sand beaches; Around one of the most important 18-hole golf courses and surrounded by a large native green jungle that gives rise to the setting for this exceptionally private and gated residential community on the Caribbean Sea.