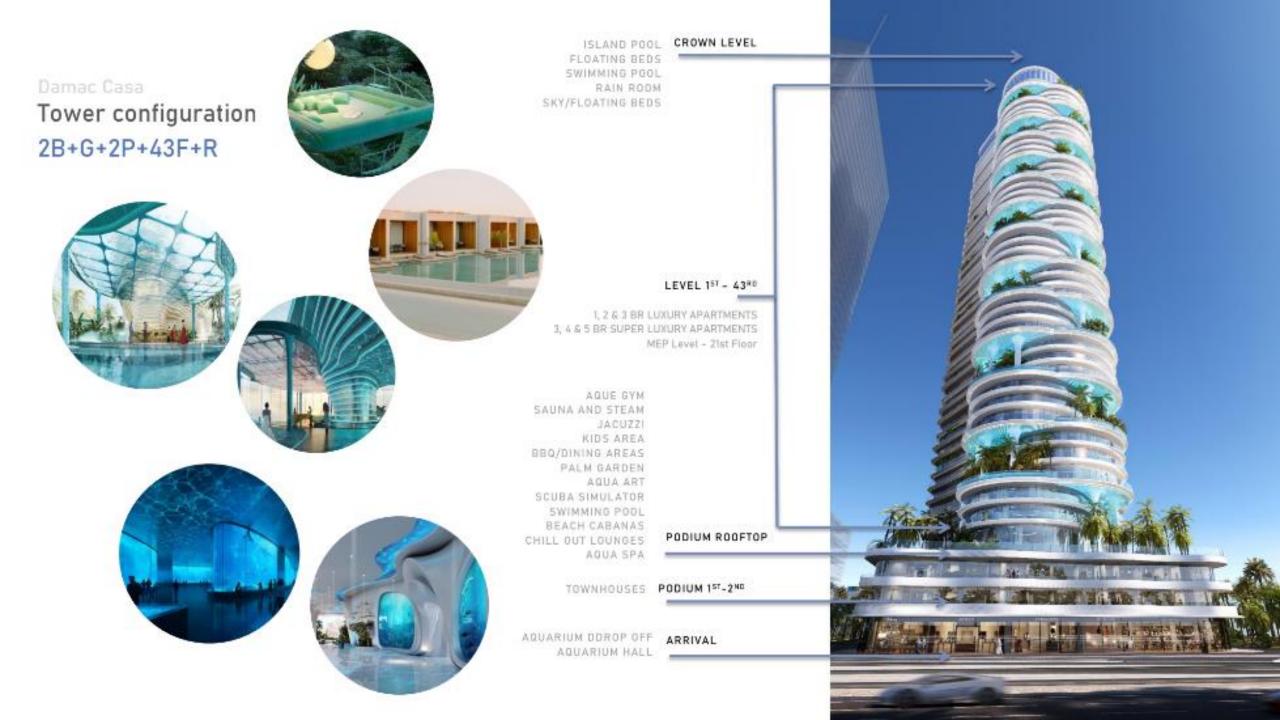

The tower features apartments and townhouses, with one- and two-bedroom townhouses situated on the property's first and second levels.

On higher levels, you can savour the vibrancy of city life while enjoying the tranquility of elevated living in 1- and 2-bedroom luxury apartments.

For those seeking sky-high island luxury, explore the 3-, 4-, and 5-bedroom super luxury apartments.

The podium rooftop features an artificial beach and a multitude of cabanas, and hydrotherapy amenities, including an oasis lap pool.

Immerse yourself in an island-styled pool, ascend to new heights of relaxation at the chillout lounge and on sky floating beds, and discover unique aqua art installations that create a sensory experience like no other.