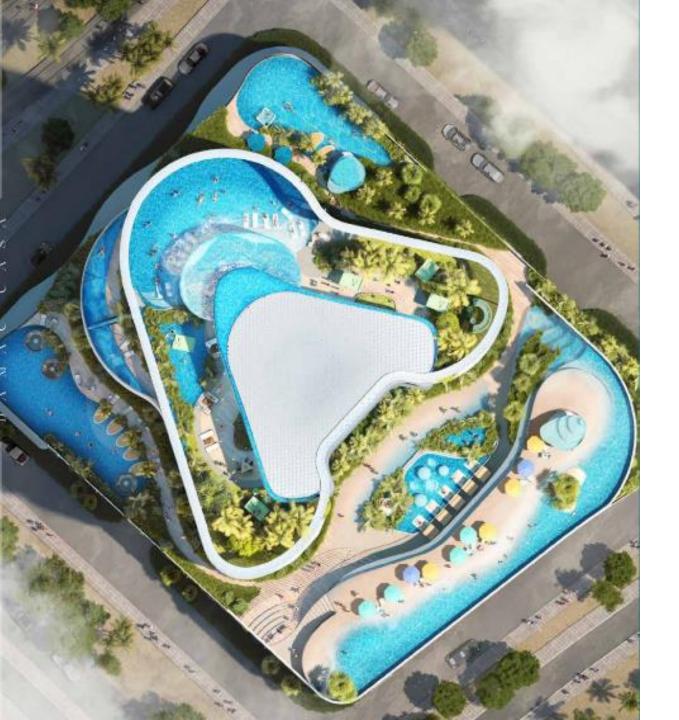

For those seeking sky-high island luxury, explore the 3-, 4-, and 5-bedroom super luxury apartments.

The podium rooftop features an artificial beach and a multitude of cabanas, and hydrotherapy amenities, including an oasis lap pool.

Immerse yourself in an island-styled pool, ascend to new heights of relaxation at the chillout lounge and on sky floating beds, and discover unique aqua art installations that create a sensory experience like no other.