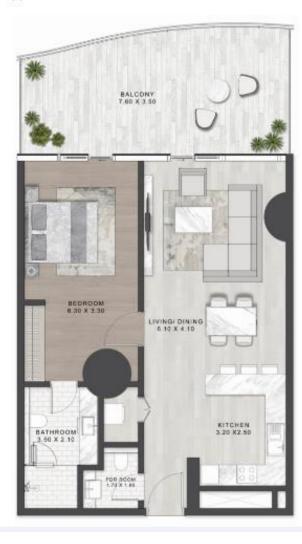

The tower features apartments and townhouses, with one- and two-bedroom townhouses situated on the property's first and second levels.

On higher levels, you can savour the vibrancy of city life while enjoying the tranquility of elevated living in 1- and 2-bedroom luxury apartments.

#### Townhouses – 1 BR

Total Types: 3