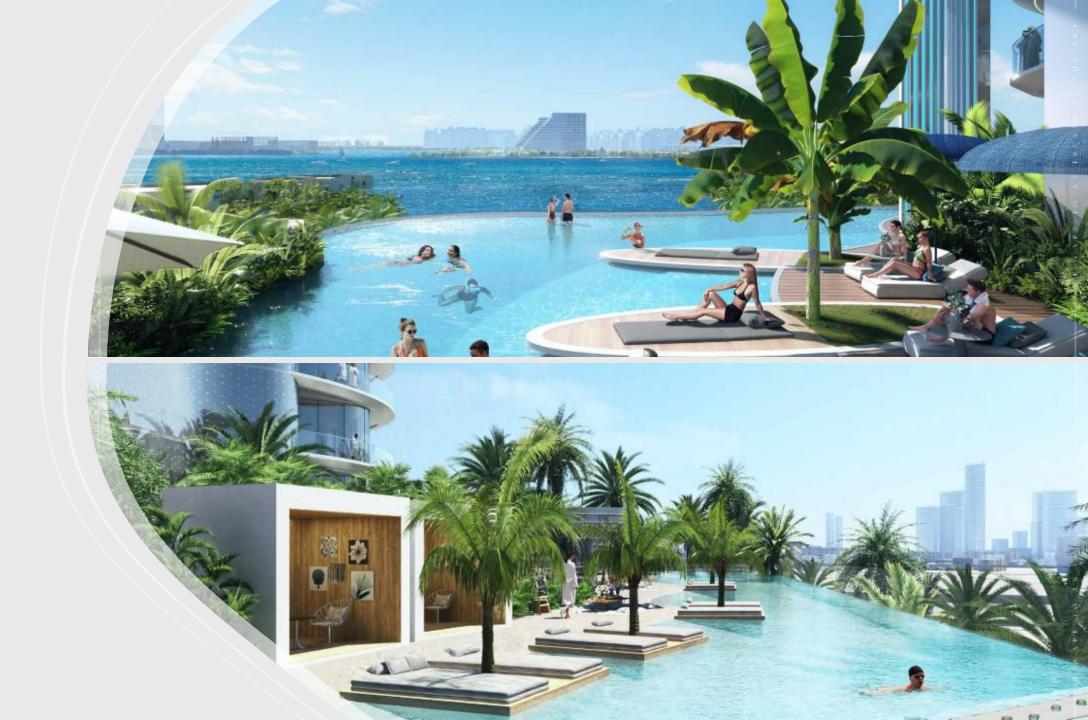

For those seeking sky-high island luxury, explore the 3-, 4-, and 5-bedroom super luxury apartments.

The podium rooftop features an artificial beach and a multitude of cabanas, and hydrotherapy amenities, including an oasis lap pool.

Immerse yourself in an island-styled pool, ascend to new heights of relaxation at the chillout lounge and on sky floating beds, and discover unique aqua art installations that create a sensory experience like no other.