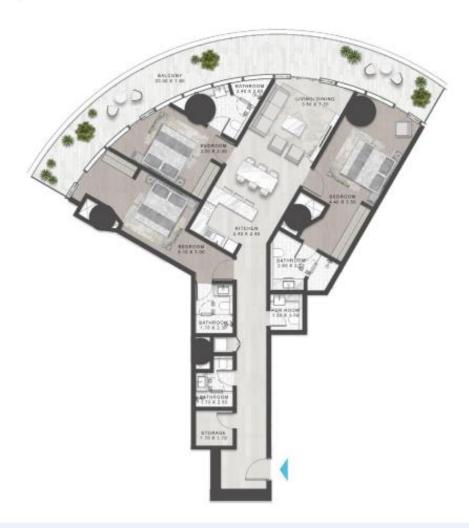

### Tower configuration – Amenities – Floor plans and typologies

1 BEDROOM B1 M LEVEL: 5, 6, 11, 12, 17, 18, 23, 24, 29, 30, 35, 36, 41, 42

3 BEDROOM A1 LEVEL: 3, 8, 9, 14, 15, 20, 26, 27, 32, 33, 38, 39