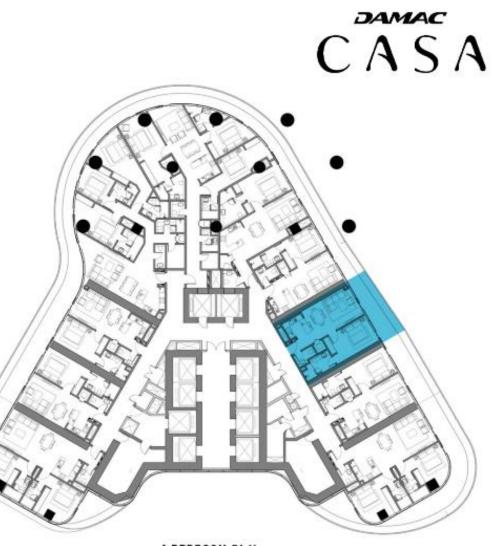

### Tower configuration – Amenities – Floor plans and typologies

1 BEDROOM B1 M LEVEL: 5, 6, 11, 12, 17, 18, 23, 24, 29, 30, 35, 36, 41, 42

3 BEDROOM A1 LEVEL: 3, 8, 9, 14, 15, 20, 26, 27, 32, 33, 38, 39