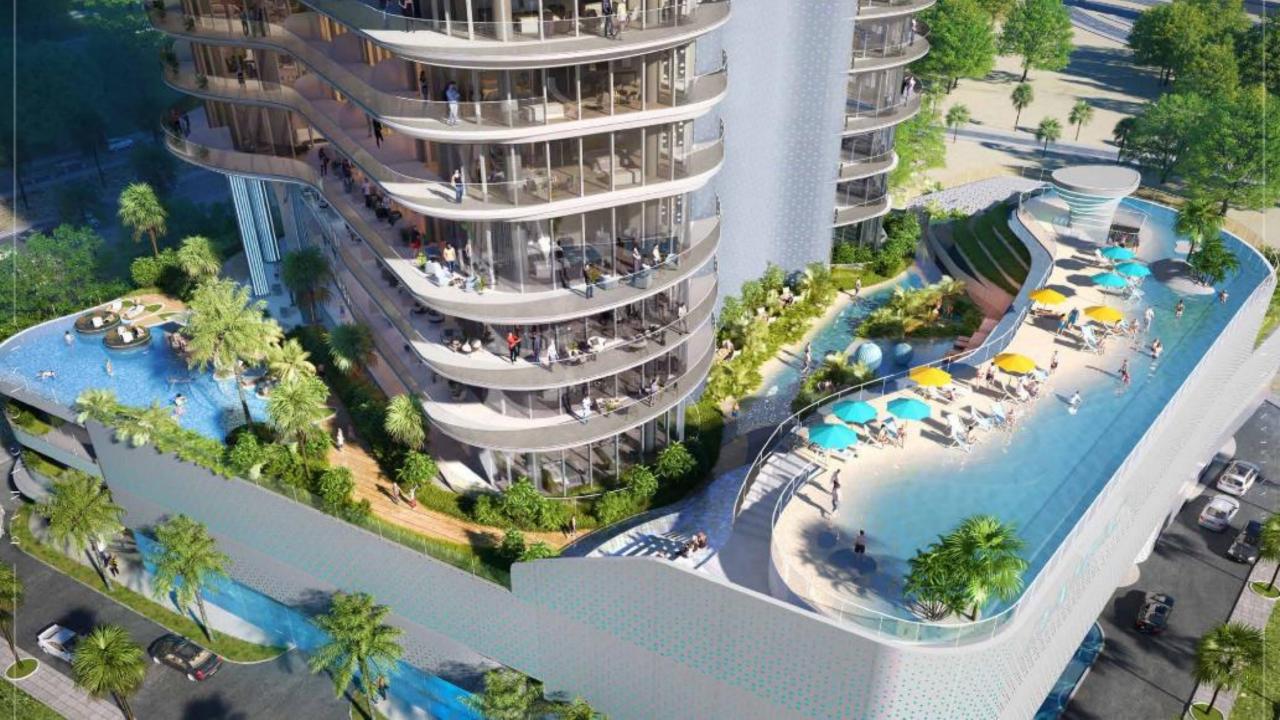

For those seeking sky-high island luxury, explore the 3-, 4-, and 5-bedroom super luxury apartments.

The podium rooftop features an artificial beach and a multitude of cabanas, and hydrotherapy amenities, including an oasis lap pool.

Immerse yourself in an island-styled pool, ascend to new heights of relaxation at the chillout lounge and on sky floating beds, and discover unique aqua art installations that create a sensory experience like no other.

### SEA AHEAD OF THE CURVE

A stunning silhouette, both distinct and majestic against the city sky, with stunning Palm views, DAMAC Casa's smooth curves and fluid avant-garde design adds to Dubai's expansive urban tapestry. A reflection of life's special moments, memories and dreams, DAMAC Casa is both home and an escape, making it the perfect blend of urban and island life.