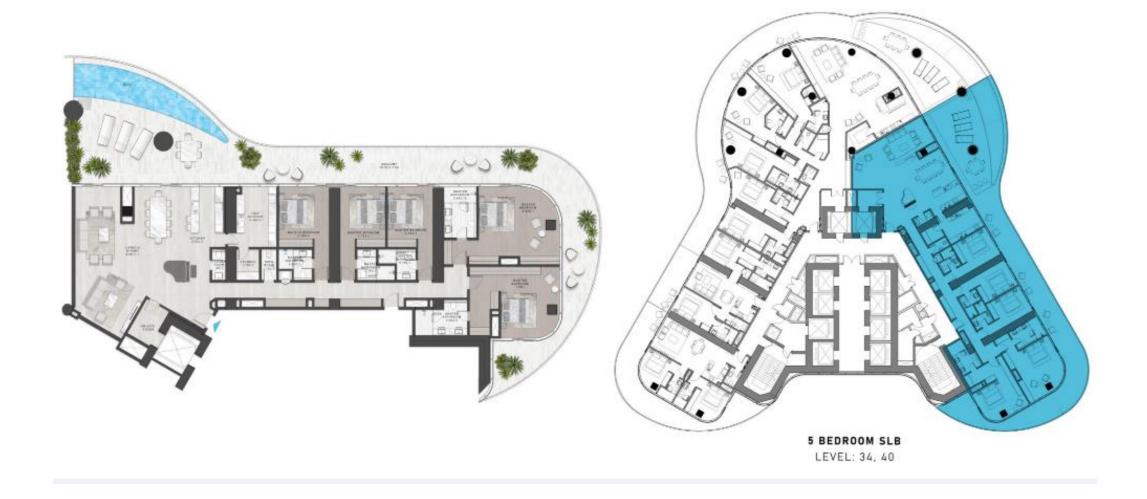

For those seeking sky-high island luxury, explore the 3-, 4-, and 5-bedroom super luxury apartments.

The podium rooftop features an artificial beach and a multitude of cabanas, and hydrotherapy amenities, including an oasis lap pool.

#### 5 BR – Super Luxury Total Types: 4