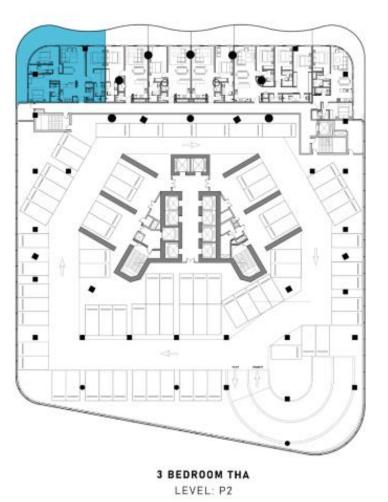

### Tower configuration – Amenities – Floor plans and typologies

1 BEDROOM B1 M LEVEL: 5, 6, 11, 12, 17, 18, 23, 24, 29, 30, 35, 36, 41, 42

3 BEDROOM A1 LEVEL: 3, 8, 9, 14, 15, 20, 26, 27, 32, 33, 38, 39