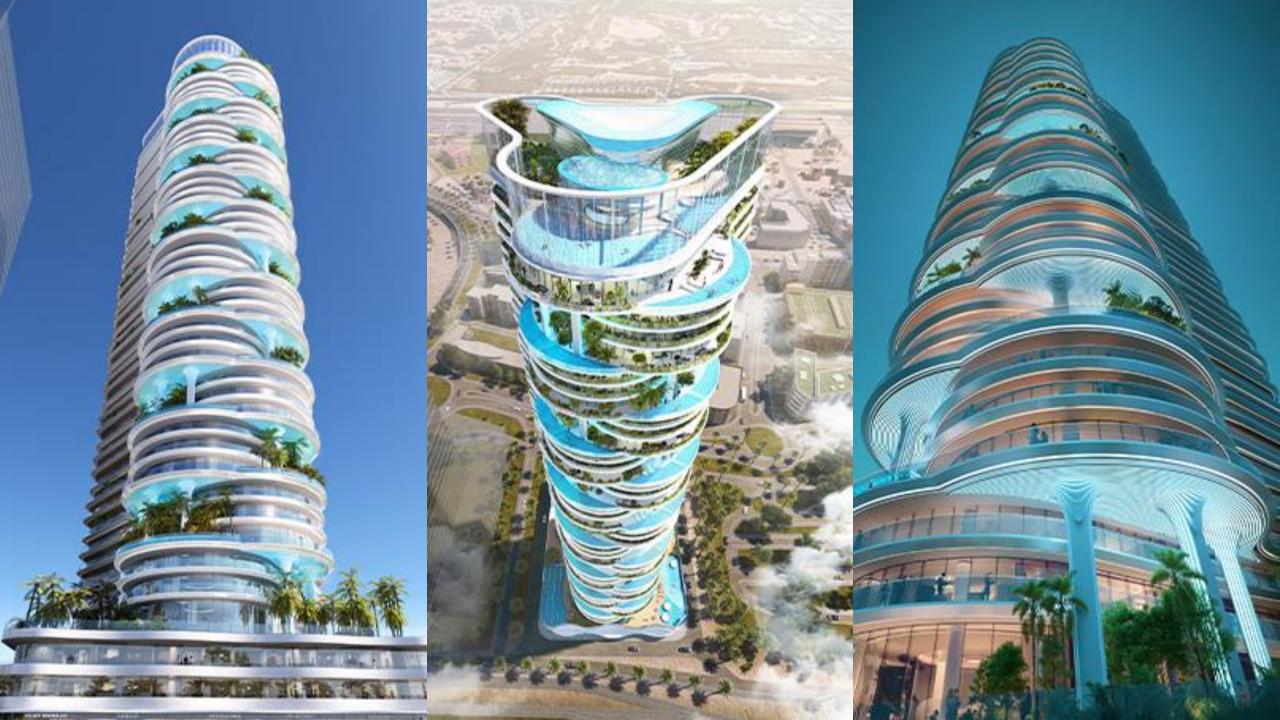

Rising majestically, DAMAC Casa boasts a fluid avant-garde design that seamlessly integrates into Dubai's extensive cityscape.

Nestled in Al Sufouh, the tower presents breathtaking views of the iconic Palm Jumeirah and sea views.

### SEA AHEAD OF THE CURVE

A stunning silhouette, both distinct and majestic against the city sky, with stunning Palm views, DAMAC Casa's smooth curves and fluid avant-garde design adds to Dubai's expansive urban tapestry. A reflection of life's special moments, memories and dreams, DAMAC Casa is both home and an escape, making it the perfect blend of urban and island life.