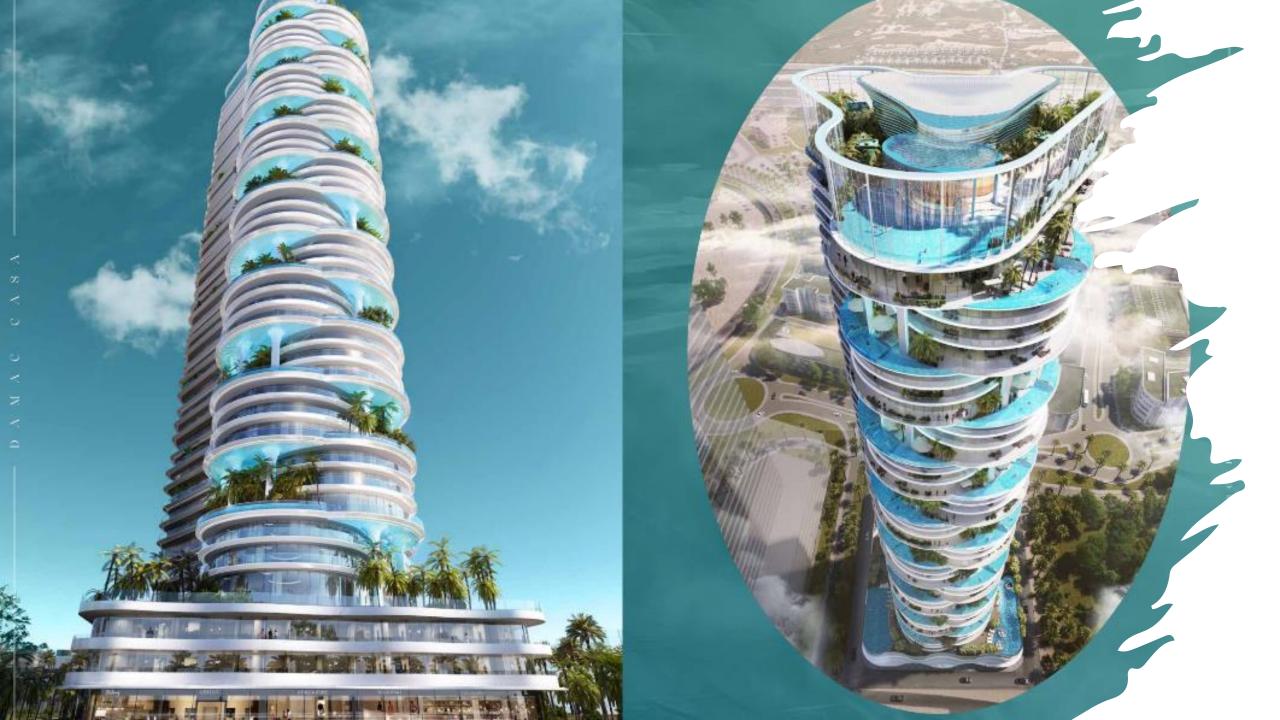

Rising majestically, DAMAC Casa boasts a fluid avant-garde design that seamlessly integrates into Dubai's extensive cityscape.

Nestled in Al Sufouh, the tower presents breathtaking views of the iconic Palm Jumeirah and sea views.

### SEA AHEAD OF THE CURVE

A stunning silhouette, both distinct and majestic against the city sky, with stunning Palm views, DAMAC Casa's smooth curves and fluid avant-garde design adds to Dubai's expansive urban tapestry. A reflection of life's special moments, memories and dreams, DAMAC Casa is both home and an escape, making it the perfect blend of urban and island life.