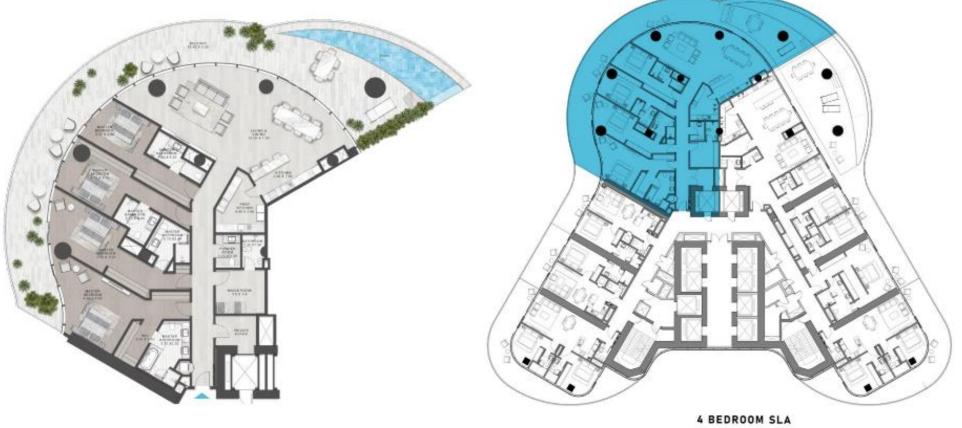

ke your way through an aquarium hall in the heart of the property. The little ones can also bring their imagination to life with a sketch aquarium, turning the ordinary into the extraordinary. LIVE IN A FLOATING DREAMSCAPE

Feel the caim and refreshing ambiance of tropical palms and water-inspired atmospheres wash over you. From reflective surfaces and caustic effects to fluid patterns and ethereal accents, welcome to life in an





healing properties of water.











## Sky/floating beds











### Tower configuration – Amenities – Floor plans and typologies











1 BEDROOM B1 M LEVEL: 5, 6, 11, 12, 17, 18, 23, 24, 29, 30, 35, 36, 41, 42











3 BEDROOM A1 LEVEL: 3, 8, 9, 14, 15, 20, 26, 27, 32, 33, 38, 39



## CASA



#### 4 BR – Super Luxury Total Types: 4

## CASA



LEVEL: 22, 28

#### 5 BR – Super Luxury Total Types: 4

## CASA



#### Townhouses – 1 BR

Total Types: 3





#### Townhouses – 2 BR Total Type: 1

CASA





#### Townhouses – 3 BR Total Types: 2

## CASA





### PRICES AND PAYMENT PLAN

-

ス



|              |       | Saleable Area (sqft) |       | Price (AED) |        |
|--------------|-------|----------------------|-------|-------------|--------|
| DAMAC Casa   | Units | Min                  | Avg   | Min         | Avg    |
| Luxury       |       |                      |       |             |        |
| 1 BR         | 204   | 798                  | 940   | 2.48M       | 3.05M  |
| 2 BR         | 87    | 1,367                | 1,654 | 3.62M       | 4.78M  |
| 3 BR         | 60    | 2,003                | 2,050 | 5.11M       | 6.21M