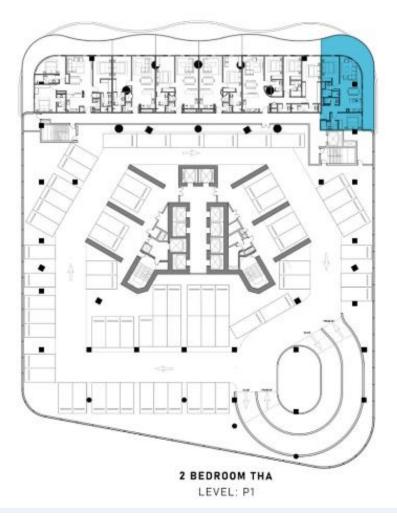

### Tower configuration – Amenities – Floor plans and typologies

1 BEDROOM B1 M LEVEL: 5, 6, 11, 12, 17, 18, 23, 24, 29, 30, 35, 36, 41, 42

3 BEDROOM A1 LEVEL: 3, 8, 9, 14, 15, 20, 26, 27, 32, 33, 38, 39