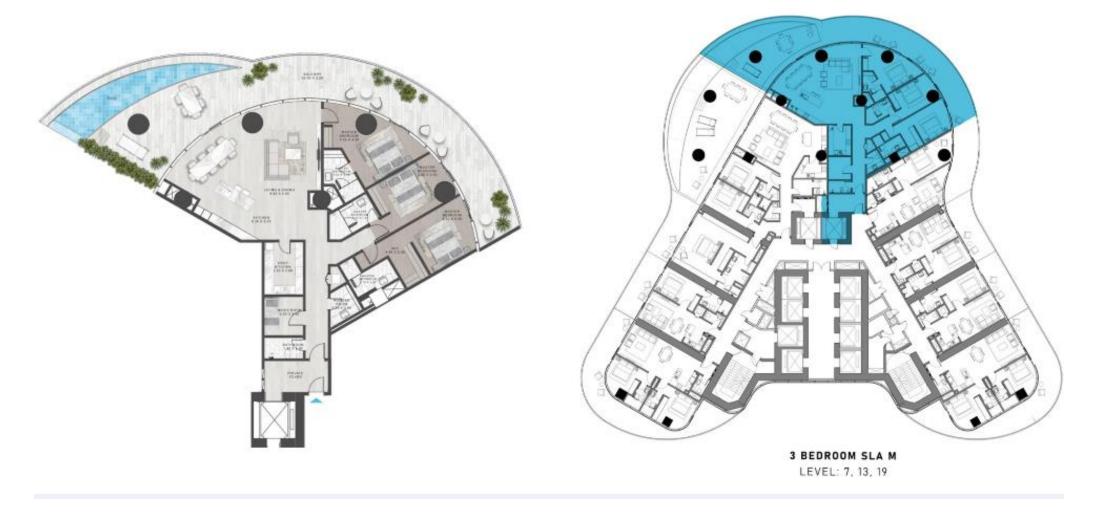

rience a stunning canvas of flowing beauty as you make your way through an aquarium hall in the heart of the property. The little ones can also bring their imagination to life with a sketch aquarium, turning the ordinary into the extraordinary. LIVE IN A FLOATING DREAMSCAPE

Feel the caim and refreshing ambiance of tropical palms and water-inspired atmospheres wash over you. From reflective surfaces and caustic effects to fluid patterns and ethereal accents, welcome to life in an





healing properties of water.











## Sky/floating beds











### Tower configuration – Amenities – Floor plans and typologies











1 BEDROOM B1 M LEVEL: 5, 6, 11, 12, 17, 18, 23, 24, 29, 30, 35, 36, 41, 42











3 BEDROOM A1 LEVEL: 3, 8, 9, 14, 15, 20, 26, 27, 32, 33, 38, 39



## CASA



#### 4 BR – Super Luxury Total Types: 4

## CASA



LEVEL: 22, 28

#### 5 BR – Super Luxury Total Types: 4

## CASA



#### Townhouses – 1 BR

Total Types: 3





#### Townhouses – 2 BR Total Type: 1

CASA





#### Townhouses – 3 BR Total Types: 2

## CASA





### PRICES AND PAYMENT PLAN

-

ス



|              |       | Saleable Area (sqft) |       | Price (AED) |        |
|--------------|-------|----------------------|-------|-------------|--------|
| DAMAC Casa   | Units | Min                  | Avg   | Min         | Avg    |
| Luxury       |       |                      |       |             |        |
| 1 BR         | 204   | 798                  | 940   | 2.48M       | 3.05M  |
| 2 BR         | 87    | 1,367                | 1,654 | 3.62M       | 4.78M  |
| 3 BR         | 60    |