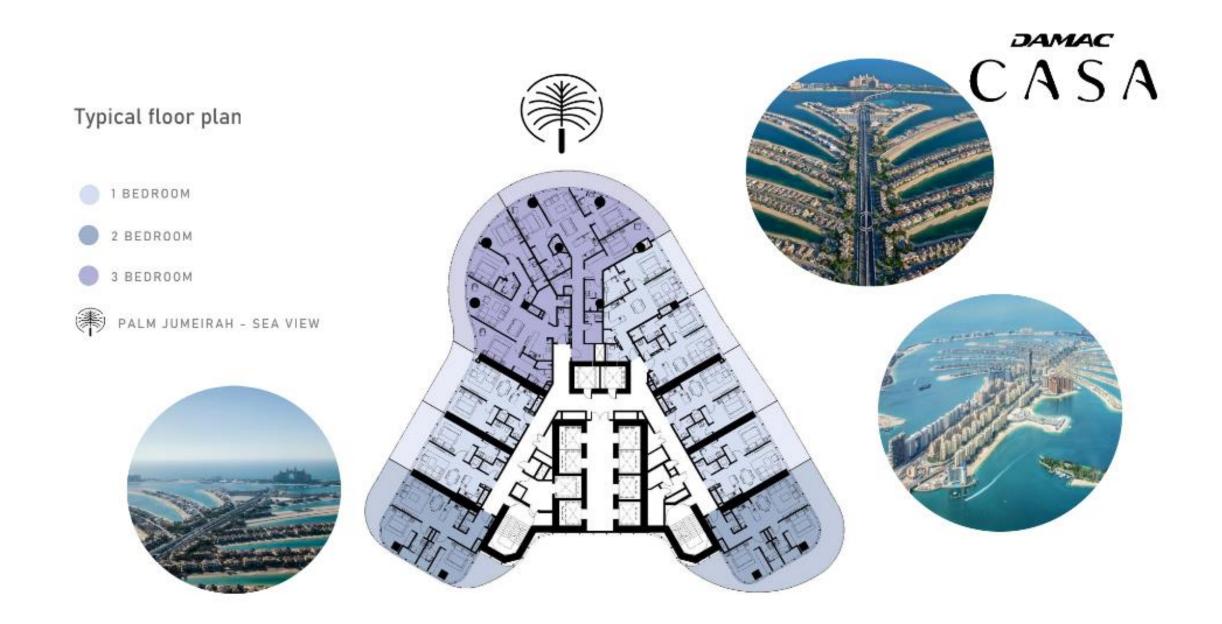

### Tower configuration – Amenities – Floor plans and typologies

1 BEDROOM B1 M LEVEL: 5, 6, 11, 12, 17, 18, 23, 24, 29, 30, 35, 36, 41, 42

3 BEDROOM A1 LEVEL: 3, 8, 9, 14, 15, 20, 26, 27, 32, 33, 38, 39