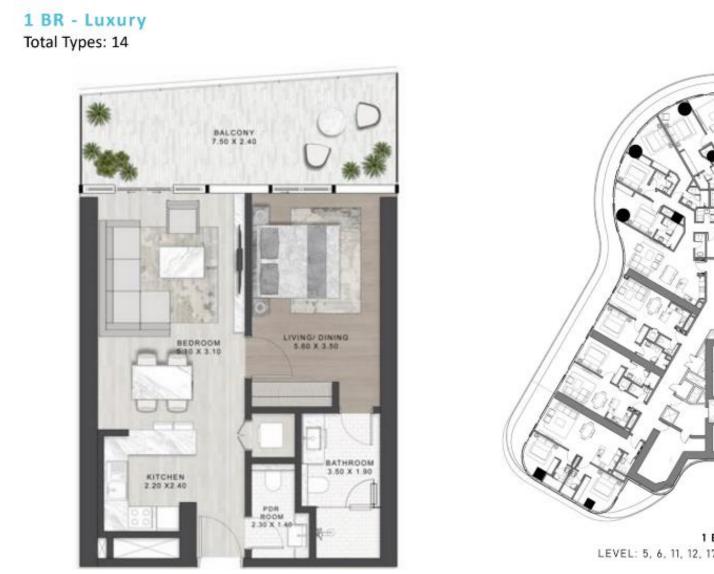

### Tower configuration – Amenities – Floor plans and typologies

1 BEDROOM B1 M LEVEL: 5, 6, 11, 12, 17, 18, 23, 24, 29, 30, 35, 36, 41, 42

3 BEDROOM A1 LEVEL: 3, 8, 9, 14, 15, 20, 26, 27, 32, 33, 38, 39