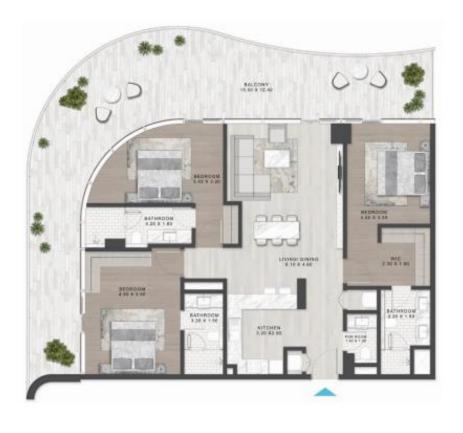

The tower features apartments and townhouses, with one- and two-bedroom townhouses situated on the property's first and second levels.

On higher levels, you can savour the vibrancy of city life while enjoying the tranquility of elevated living in 1- and 2-bedroom luxury apartments.

For those seeking sky-high island luxury, explore the 3-, 4-, and 5-bedroom super luxury apartments.

The podium rooftop features an artificial beach and a multitude of cabanas, and hydrotherapy amenities, including an oasis lap pool.