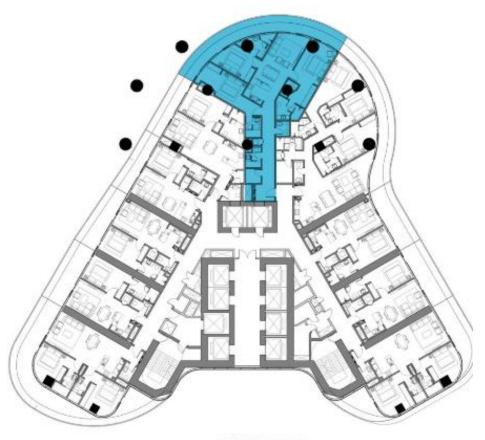

### Tower configuration – Amenities – Floor plans and typologies

1 BEDROOM B1 M LEVEL: 5, 6, 11, 12, 17, 18, 23, 24, 29, 30, 35, 36, 41, 42

3 BEDROOM A1 LEVEL: 3, 8, 9, 14, 15, 20, 26, 27, 32, 33, 38, 39