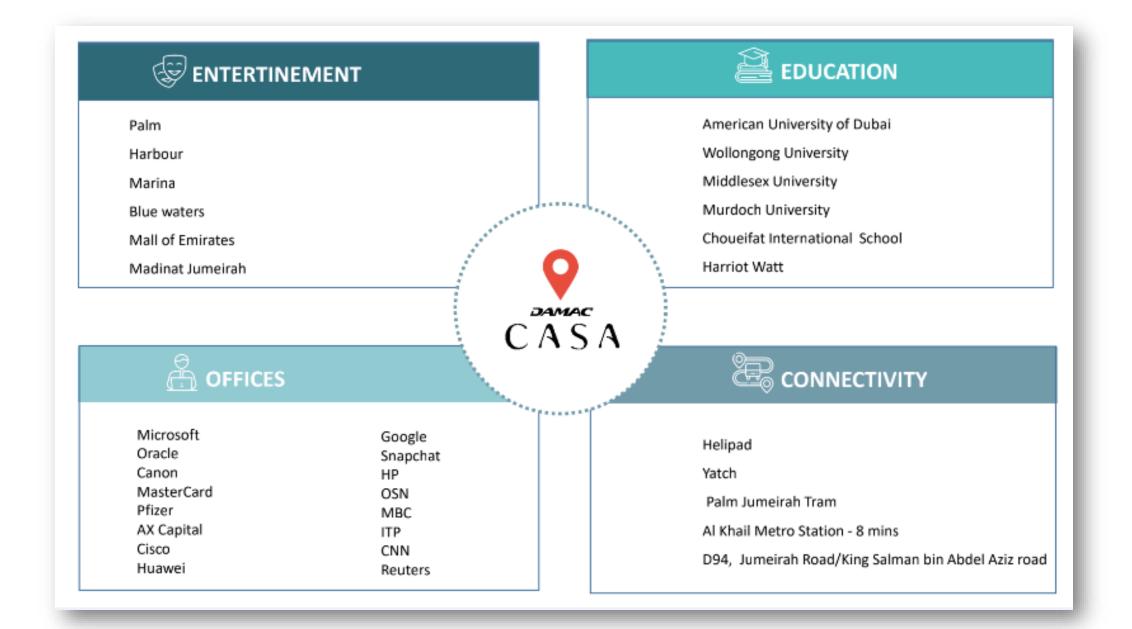

s) Of Sale Date  | 3.75      |
| Within 12 Month(s) Of Sale Date | 3.75      |
| Within 15 Month(s) Of Sale Date | 3.75      |
| Within 18 Month(s) Of Sale Date | 3.75      |
| Within 21 Month(s) Of Sale Date | 3.75      |
| Within 24 Month(s) Of Sale Date | 3.75      |
| Within 27 Month(s) Of Sale Date | 3.75      |
| Within 30 Month(s) Of Sale Date | 3.75      |
| Within 33 Month(s) Of Sale Date | 3.75      |
| Within 36 Month(s) Of Sale Date | 3.75      |
| Within 39 Month(s) Of Sale Date | 3.75      |
| Within 42 Month(s) Of Sale Date | 3.75      |
| Within 45 Month(s) Of Sale Date | 3.75      |
| Within 48 Month(s) Of Sale Date | 3.75      |
| On completion                   | 20        |
| Total                           | 104       |

Payment Plan

ACD - May 2028

# LOCATION

1.00