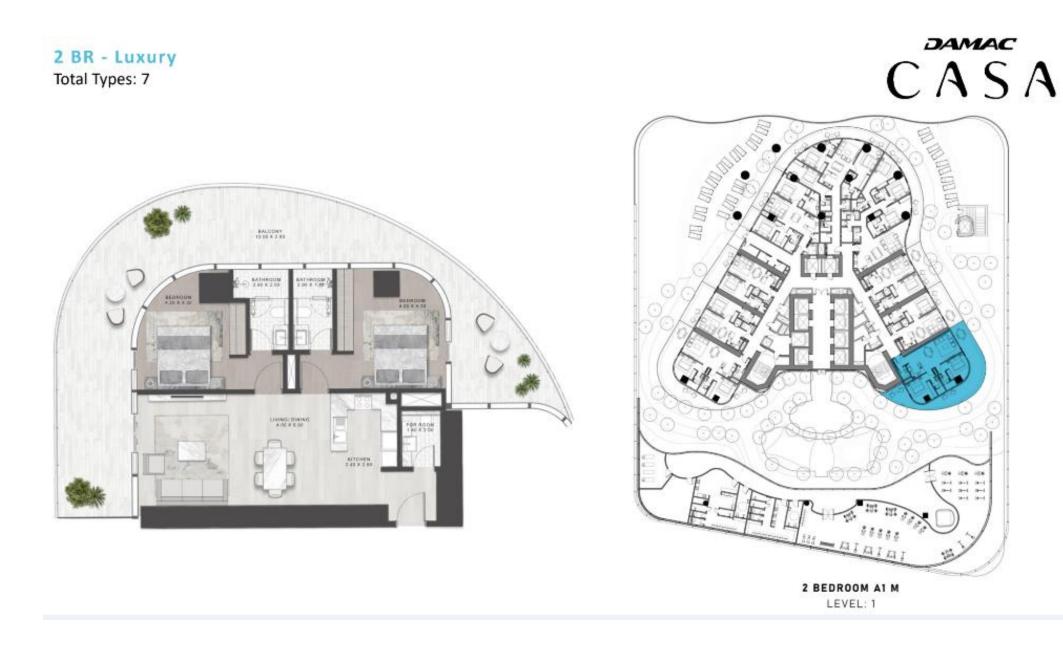

The tower features apartments and townhouses, with one- and two-bedroom townhouses situated on the property's first and second levels.

On higher levels, you can savour the vibrancy of city life while enjoying the tranquility of elevated living in 1- and 2-bedroom luxury apartments.