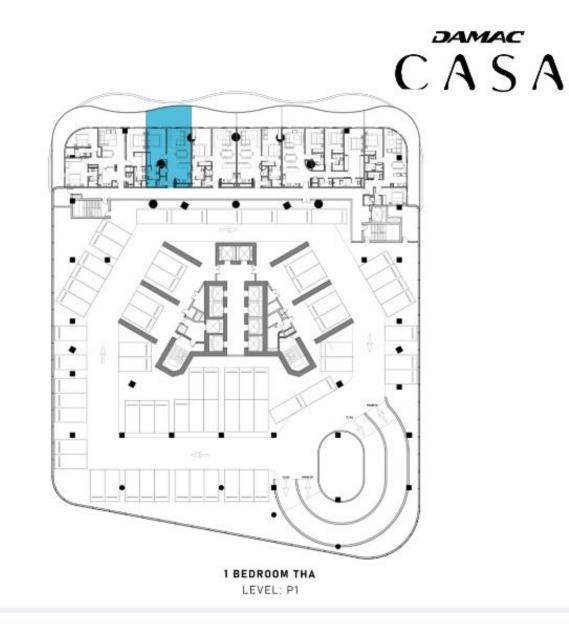

The tower features apartments and townhouses, with one- and two-bedroom townhouses situated on the property's first and second levels.

On higher levels, you can savour the vibrancy of city life while enjoying the tranquility of elevated living in 1- and 2-bedroom luxury apartments.

#### Townhouses – 1 BR

Total Types: 3